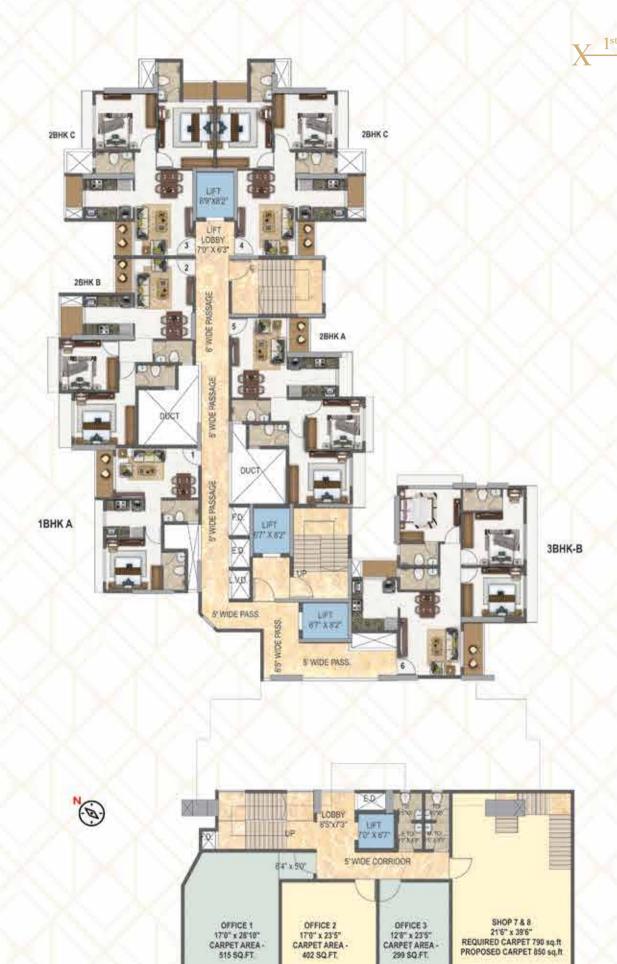

Ground Floor Plan

N

LIVING & DINING 14'5" X 10' X Type B- 2 BHK

CHAJJA

<u>Type C- 2 BHK</u> X

Type D- 2 BHK

RERA C.A - 48.487 SQ.M / 522 SQ.FT BAL - 2.048 SQ.M / 22 SQ.FT UNIT PLAN- 2BHK -D