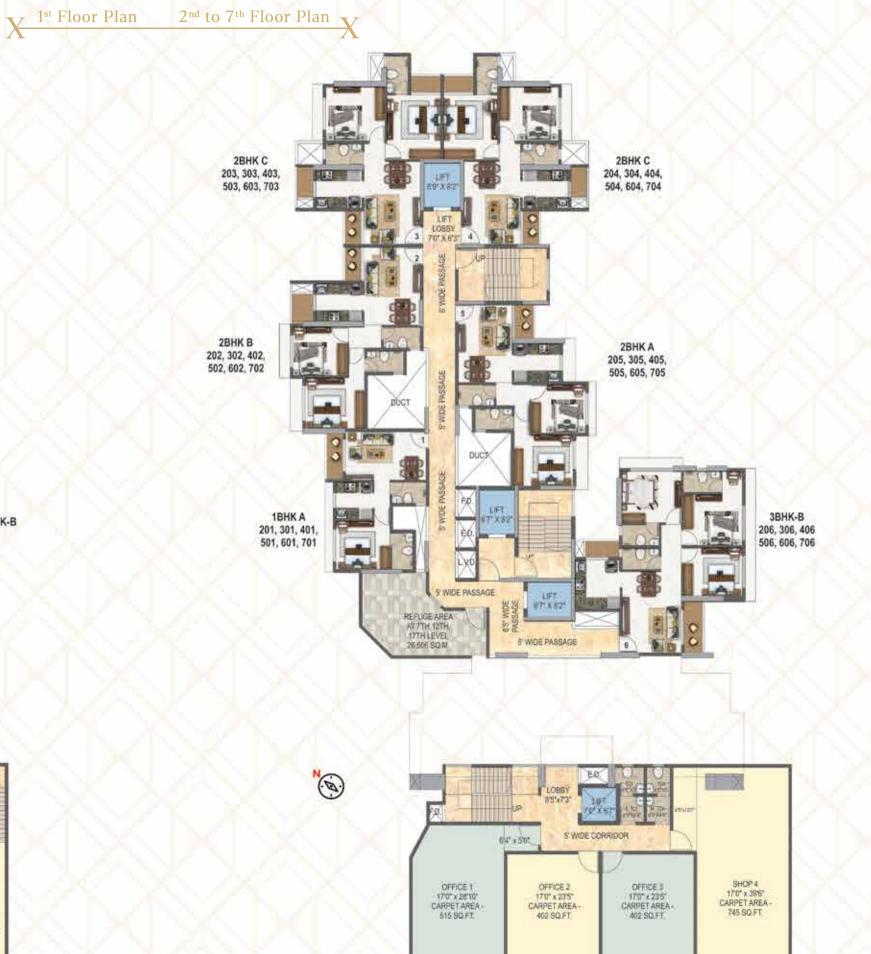

Ground Floor Plan

N

LIVING & DINING 14'5" X 10' X Type B- 2 BHK

CHAJJA

<u>Type C- 2 BHK</u> X

Type D- 2 BHK

RERA C.A - 48.487 SQ.M / 522 SQ.FT BAL - 2.048 SQ.M / 22 SQ.FT UNIT PLAN- 2BHK -D