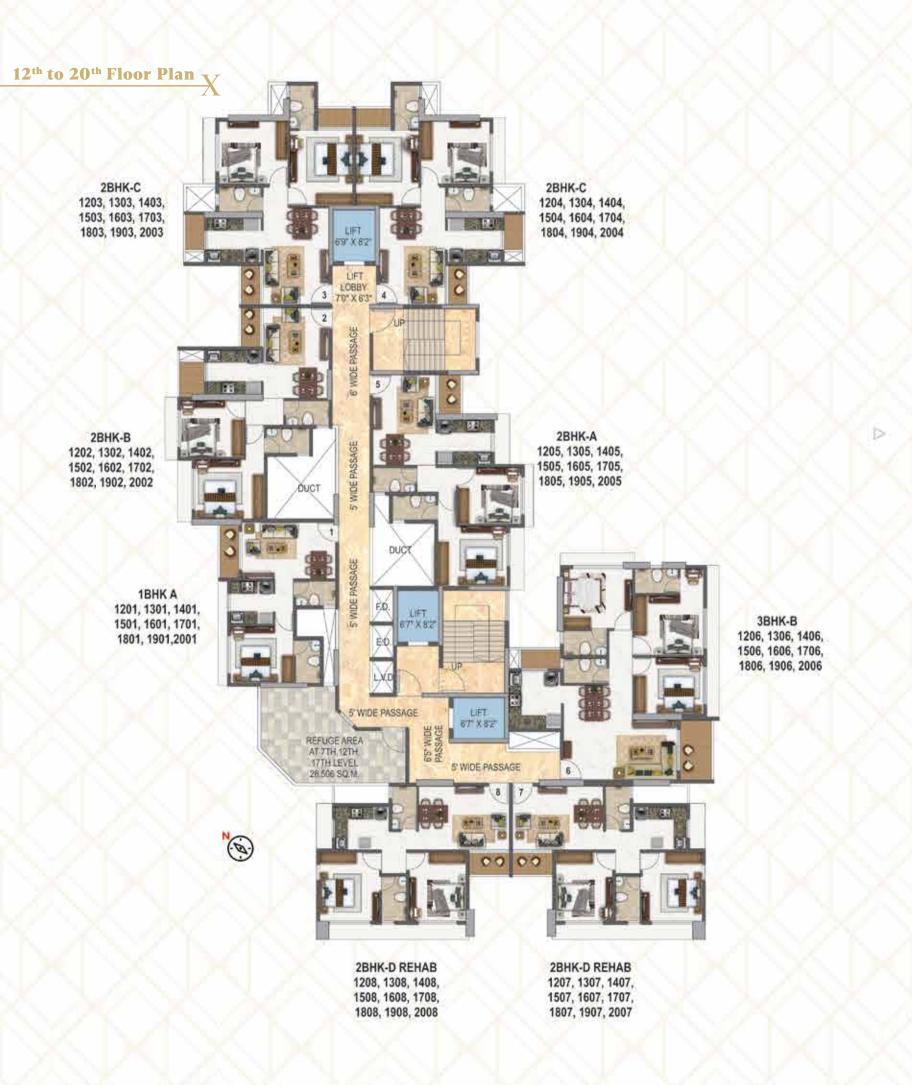

Ground Floor Plan

N

LIVING & DINING 14'5" X 10' X Type B- 2 BHK

CHAJJA

<u>Type C- 2 BHK</u> X

Type D- 2 BHK

RERA C.A - 48.487 SQ.M / 522 SQ.FT BAL - 2.048 SQ.M / 22 SQ.FT UNIT PLAN- 2BHK -D