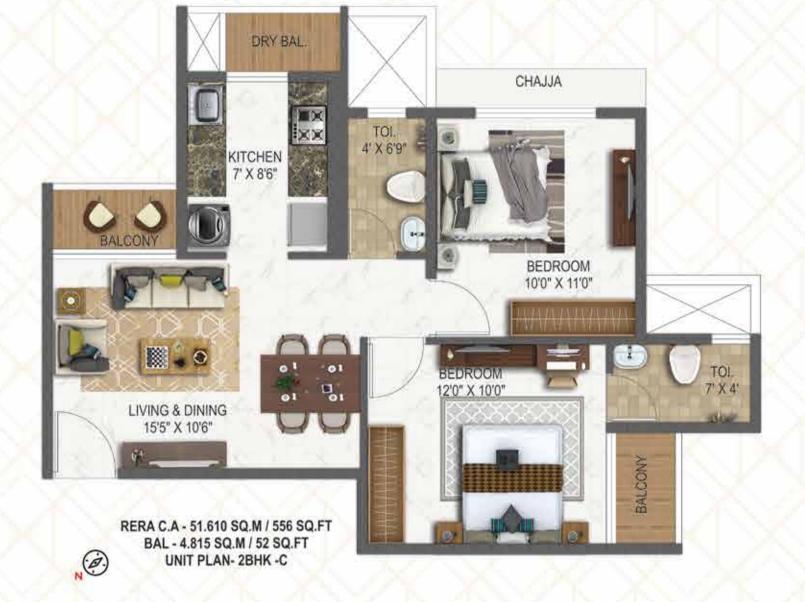

Ground Floor Plan

N

LIVING & DINING 14'5" X 10' X Type B- 2 BHK

CHAJJA

<u>Type C- 2 BHK</u> X

Type D- 2 BHK

RERA C.A - 48.487 SQ.M / 522 SQ.FT BAL - 2.048 SQ.M / 22 SQ.FT UNIT PLAN- 2BHK -D