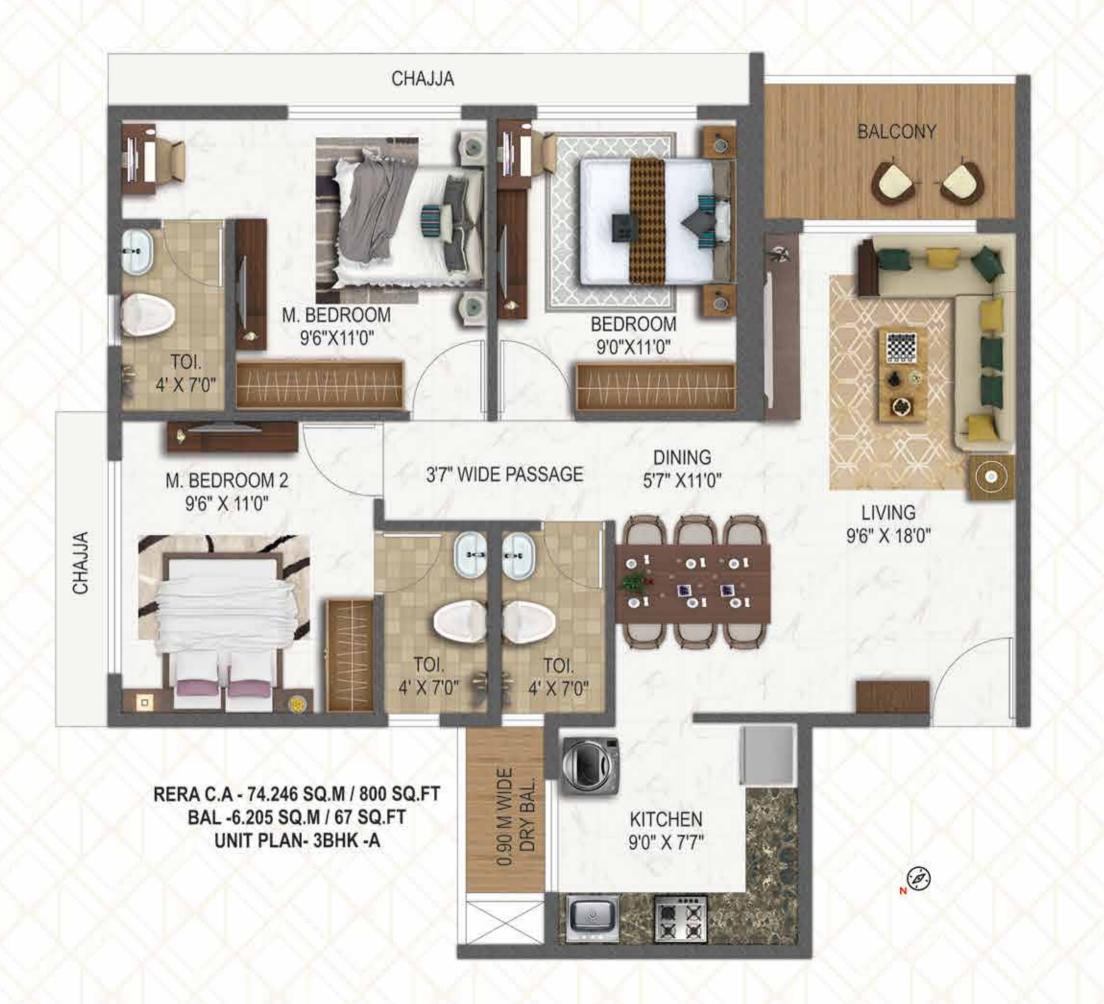

Ground Floor Plan

N

LIVING & DINING 14'5" X 10' X Type B- 2 BHK

CHAJJA

<u>Type C- 2 BHK</u> X

Type D- 2 BHK

RERA C.A - 48.487 SQ.M / 522 SQ.FT BAL - 2.048 SQ.M / 22 SQ.FT UNIT PLAN- 2BHK -D