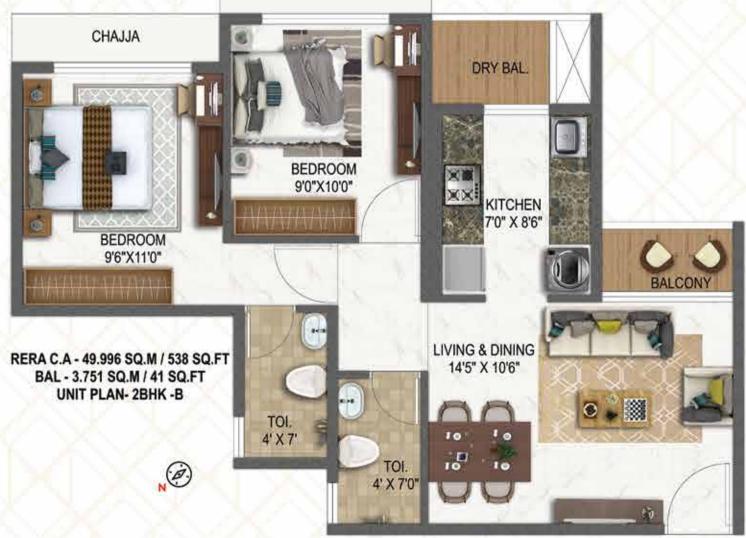

Ground Floor Plan

N

LIVING & DINING 14'5" X 10' X Type B- 2 BHK

CHAJJA

<u>Type C- 2 BHK</u> X

Type D- 2 BHK

RERA C.A - 48.487 SQ.M / 522 SQ.FT BAL - 2.048 SQ.M / 22 SQ.FT UNIT PLAN- 2BHK -D