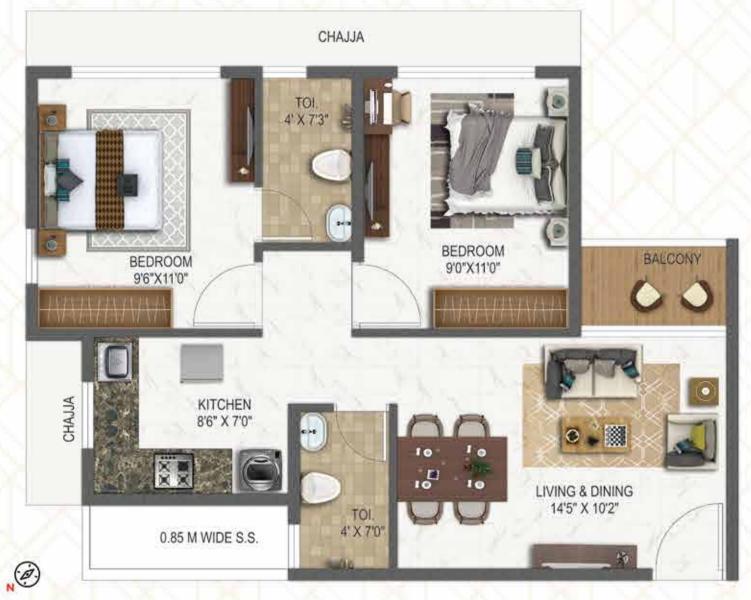

Ground Floor Plan

N

LIVING & DINING 14'5" X 10' X Type B- 2 BHK

CHAJJA

<u>Type C- 2 BHK</u> X

Type D- 2 BHK

RERA C.A - 48.487 SQ.M / 522 SQ.FT BAL - 2.048 SQ.M / 22 SQ.FT UNIT PLAN- 2BHK -D