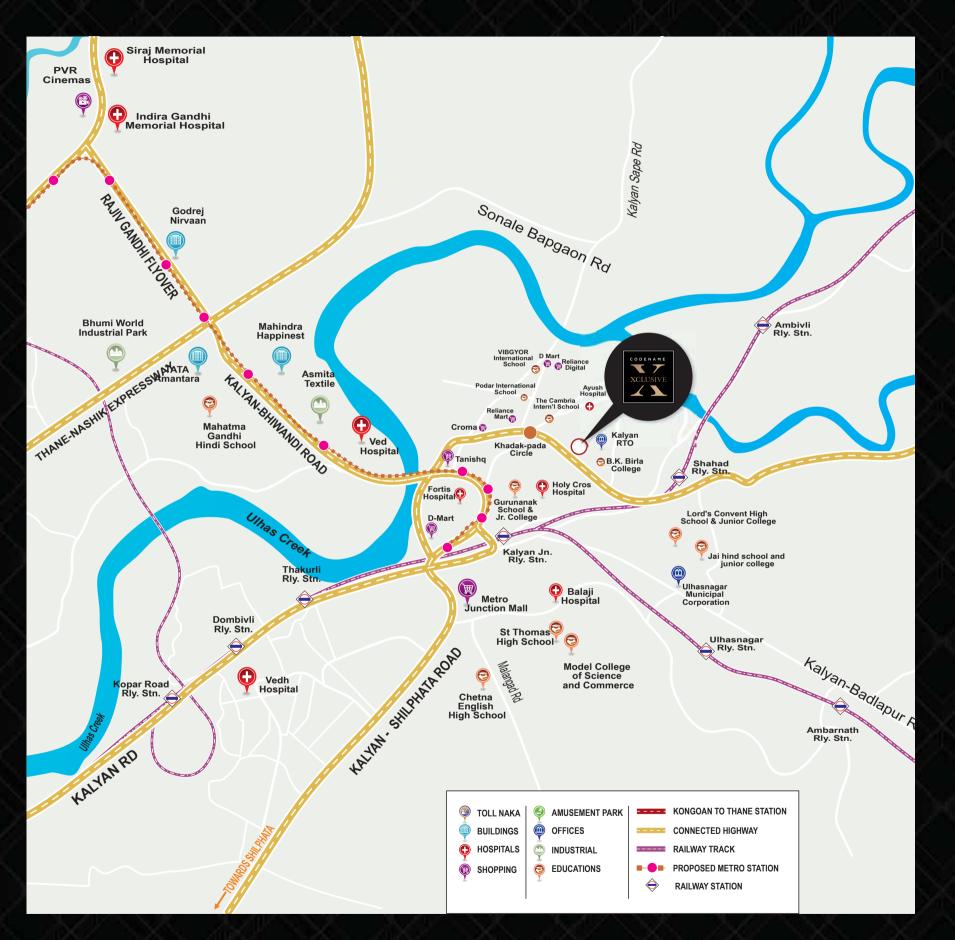

# ACELLENT ADDRESS

Connecting you with World of Conveniences within 1 KM Radius

### MOST PRESTIGIOUS ADDRESS OF KALYAN

A Privileged All-encompassing Destination for you

### Connectivity

B. K. Birla College - 0 Min

B. K. Birla Public School - 0 Min

Bhiwandi-Murbad Highway (NH 61)- 0 Min

PVR Cinemax - 2 Min

Gurudev NX - 8 Min

Kalyan Railway Station - 10 Min

Metro Mall - 15 Min

Gym & Fitness

• Muscle Prime Gym - 0.5 km

Evolution Fitness - 1 km

• Bodyzone Gym - 1 km

• Get Fit Health Club – 1 km

• Kotak Mahindra Bank - 0.2 km

• Indusind Bank - 0.2 km

• GP Parsik Bank - 0.3 km

• State Bank of India – 1 km

• Bank of Baroda - 1 km

- Gurukrupa Hospital 0.1 km
- Pulse Hospital 0.5 km
- Medihope Hospital 1 km
- Fortis Hospital 2 km
- Vedant Hospital 3 km

### • D'mart - 1.5 km

- Reliance Smart 1.5 km • Sarvoday Mall - 3 km
- Metro Junction Mall 4 km

### Restaurants

- Gurudev NX 0.5 km
- Indigo 0.5 km
- Sai Prasad 0.3 km
- Sandeep Hotel 0.5 km
- Heritage Hotel 1 km

- Vani Vidyalaya 0.6 km
- Birla School 0 km
- Holycross School 1 km
- Podar International School 1.5 km

- B. K. Birla College 0 km
- Hill Spring International 1.5 km
- K. M. Agarwal College 4 km

- Cinemax 0.5 km
- SM 5 (Sarvoday Mall) 2 km
- Inox (Metro Junction) 2.5 km