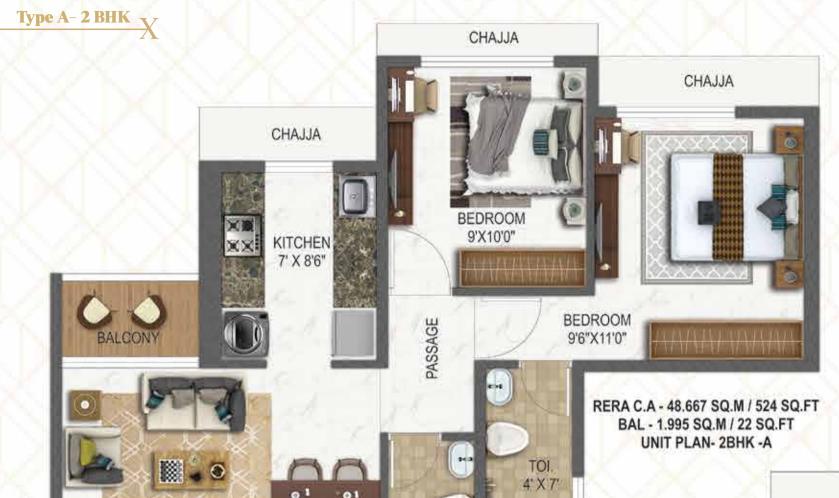

Ground Floor Plan

N

LIVING & DINING 14'5" X 10' X Type B- 2 BHK

CHAJJA

<u>Type C- 2 BHK</u> X

Type D- 2 BHK

RERA C.A - 48.487 SQ.M / 522 SQ.FT BAL - 2.048 SQ.M / 22 SQ.FT UNIT PLAN- 2BHK -D