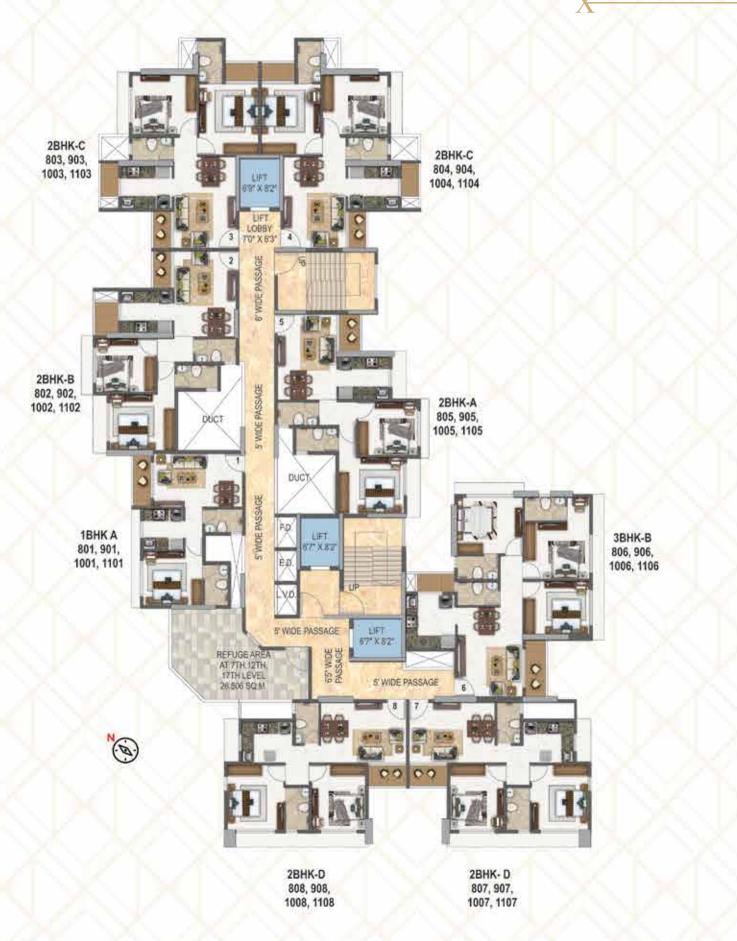

Ground Floor Plan

N

LIVING & DINING 14'5" X 10' X Type B- 2 BHK

CHAJJA

<u>Type C- 2 BHK</u> X

Type D- 2 BHK

RERA C.A - 48.487 SQ.M / 522 SQ.FT BAL - 2.048 SQ.M / 22 SQ.FT UNIT PLAN- 2BHK -D